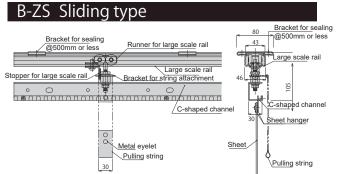

## MC series • ZS series

Common structure for installation, with variety of overlap rates and it can use different fittings according to opening dimensions.

Weight : Approx.2.8kg per meter (not including the weight of the sheet)