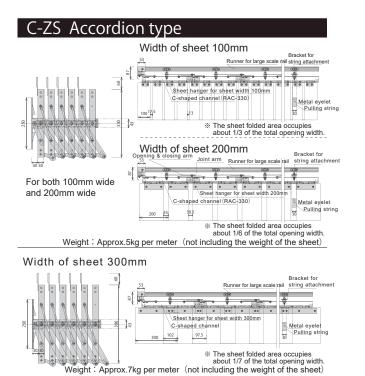

## MC series • ZS series

Common structure for installation, with variety of overlap rates and it can use different fittings according to opening dimensions.

Weight : Approx.2.8kg per meter (not including the weight of the sheet)