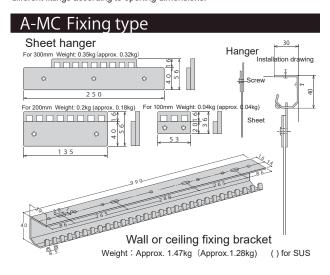

## MC series • ZS series

Common structure for installation, with variety of overlap rates and it can use different fittings according to opening dimensions.

Weight : Approx.2.8kg per meter (not including the weight of the sheet)