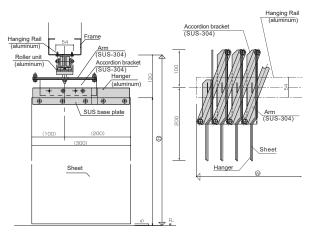

## C-SW Accordion type for sheet width 300mm

Weight : Hanging rail 1000L Approx.1.2kg AD bracket Approx.0.6kg (1 pc) (Roller unit + Arm + Accordion bracket)

300mm sheet hanger Approx.0.17kg (1 pc)

\* The sheet folded area occupies about 1/4~1/5 of the total opening width. Weight: Approx.5kg per meter (not including the weight of the sheet)