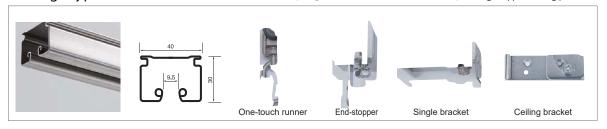

#### For large type stainless steel curtain rail

(length: 3m, 4m / radius: 530mm)

Weight:Approx. 1.1kg per meter

Whenever the stainless steel curtain rail is used, the single bracket or the ceiling bracket should be used.