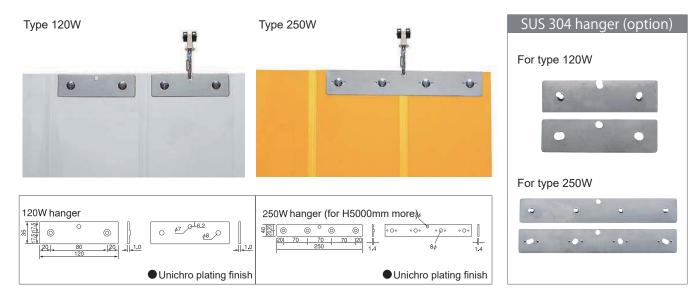

## METAL FITTINGS FOR HYPER ACCORDION CURTAIN

### Hanger



#### Curtain rail

For large type aluminum curtain rail (length: 2m, 3m, 4m / radius: 500mm) Weight: Approx. 0.8kg per meter



#### For large type stainless steel curtain rail

(length: 3m, 4m / radius: 530mm)

Weight:Approx. 1.1kg per meter



Whenever the stainless steel curtain rail is used, the single bracket or the ceiling bracket should be used.

# Option



Large type aluminum curved rail (r. 500mm)



Large type single bracket



Large type ceiling bracket





Chain lock with SUS hook



Aluminium opening/closing fitting with a handle for single leaf



Aluminium opening/closing fitting with a handle for double leaves



Aluminium bracket for single leaf



Aluminium opening/closing fitting with a handle for double leaves (Detailed drawing of the magnet surface)