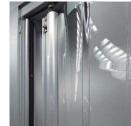

# Option

Large type aluminum curved rail (r. 500mm)

Large type single bracket

Large type ceiling bracket

Chain lock with SUS hook

Aluminium opening/closing fitting with a handle for single leaf

Aluminium opening/closing fitting with a handle for double leaves

Aluminium bracket for single leaf

Aluminium opening/closing fitting with a handle for double leaves (Detailed drawing of the magnet surface)