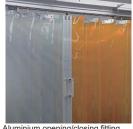

# Option

Large type aluminum curved rail (r. 500mm)

Large type single bracket

Large type ceiling bracket

Chain lock with SUS hook

Aluminium opening/closing fitting with a handle for single leaf

Aluminium opening/closing fitting with a handle for double leaves