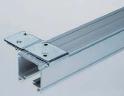

#### For large type stainless steel curtain rail

(length: 3m, 4m / radius: 530mm)

Weight:Approx. 1.1kg per meter

Whenever the stainless steel curtain rail is used, the single bracket or the ceiling bracket should be used.