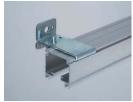

#### Curtain rail

For large type aluminum curtain rail (length: 2m, 3m, 4m / radius: 500mm) Weight: Approx. 0.8kg per meter