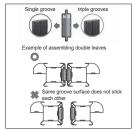

Aluminium bracket for single leaf

Aluminium opening/closing fitting with a handle for double leaves (Detailed drawing of the magnet surface)