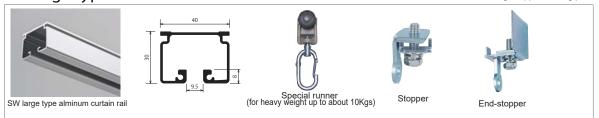

#### Curtain rail

For large type aluminum curtain rail (length: 2m, 3m, 4m / radius: 500mm) Weight: Approx. 0.8kg per meter