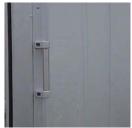

# Option

Large type aluminum curved rail (r. 500mm)

Large type single bracket

Large type ceiling bracket

Chain lock with SUS hook

Aluminium opening/closing fitting with a handle for single leaf

Aluminium opening/closing fitting with a handle for double leaves

Aluminium bracket for single leaf

Aluminium opening/closing fitting with a handle for double leaves (Detailed drawing of the magnet surface)