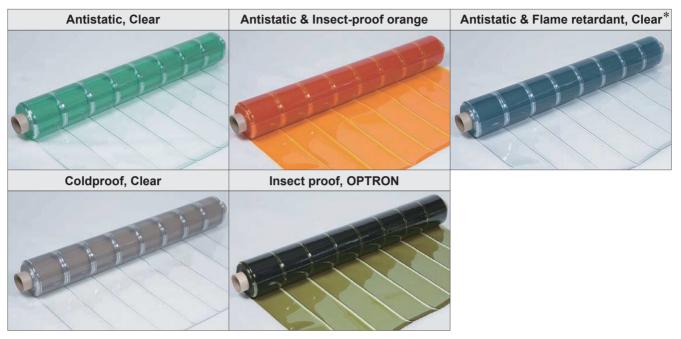

## SHEET VARIATION FOR HYPER ACCORDION CURTAIN

\*Our flame retardant sheet is certified as a flame retardant product in Japan.