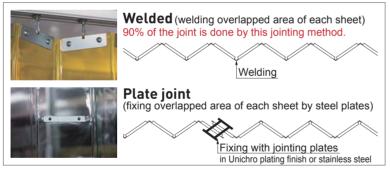

## Jointing method

Welder-type jointing method is basically for the weight of curtain is up to 12m<sup>2</sup>(about 25kg). In case of the weight is more than 12m<sup>2</sup>, combined jointing method of both welder-type and plate jointing-type is applied.