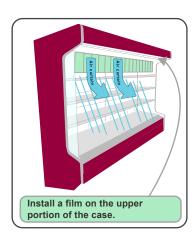

# Easy to install! For energy saving of open-cases

Just mount it on the upper part of your existing showcase. Air curtain rectifies the airflow and reduces energy consumption by covering the opening.

## SHORT STRIP CURTAIN for multi-shelf showcases

In a typical open showcase, an air curtain is usually used to prevent infiltration of the external air. Mounting a short strip curtain will rectify the airflow by copening space.