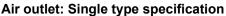

## Method for mounting a short strip curtain

Air outlet: Double type specification

- ①Please check the mounting locations because there are showcases with single type and double type outlets.
- ②Mount the curtain to the red bar area (along the outlet).

  When mounting, peel off a film from the adhesive double-faced tape on the rear surface.

After mounting the single type strip curtain.

After mounting the double type strip curtain.