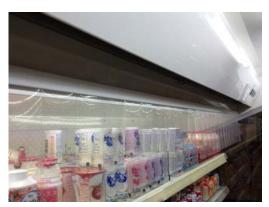

## SHORT STRIP CURTAIN for multi-shelf showcases

In a typical open showcase, an air curtain is usually used to prevent infiltration of the external air. Mounting a short strip curtain will rectify the airflow by copening space.

## Method for mounting a short strip curtain

Air outlet: Double type specification

- ①Please check the mounting locations because there are showcases with single type and double type outlets.
- ②Mount the curtain to the red bar area (along the outlet).

  When mounting, peel off a film from the adhesive double-faced tape on the rear surface.

After mounting the single type strip curtain.

After mounting the double type strip curtain.