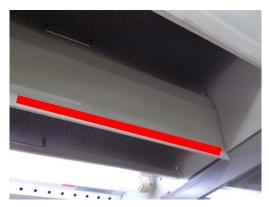

## SHORT STRIP CURTAIN for multi-shelf showcases

In a typical open showcase, an air curtain is usually used to prevent infiltration of the external air. Mounting a short strip curtain will rectify the airflow by copening space.

This achieve an energy saving of about 3~6 percent (1 to 2°C in temperature).

\*In case of some semi-multi-shelf showcases, it is necessary to check if the short strip curtain interferes with taking in and out goods.