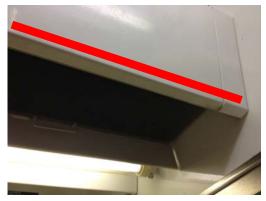

## Method for mounting a short strip curtain

Air outlet: Double type specification

- ①Please check the mounting locations because there are showcases with single type and double type outlets.
- ②Mount the curtain to the red bar area (along the outlet).

  When mounting, peel off a film from the adhesive double-faced tape on the rear surface.

After mounting the single type strip curtain.

After mounting the double type strip curtain.