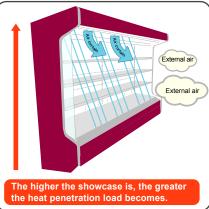

# Easy to install! For energy saving of open-cases

Just mount it on the upper part of your existing showcase. Air curtain rectifies the airflow and reduces energy consumption by covering the opening.

## SHORT STRIP CURTAIN for multi-shelf showcases

In a typical open showcase, an air curtain is usually used to prevent infiltration of the external air. Mounting a short strip curtain will rectify the airflow by copening space.