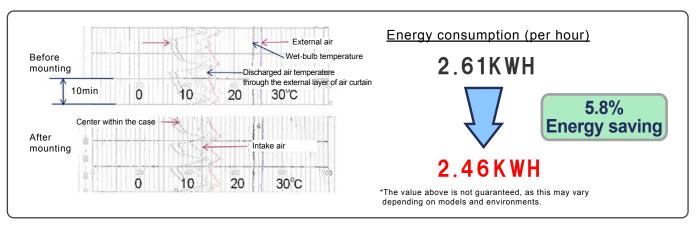

This achieve an energy saving of about 3~6 percent (1 to 2°C in temperature).

\*In case of some semi-multi-shelf showcases, it is necessary to check if the short strip curtain interferes with taking in and out goods.

### **Tested performance**

[Performance test based on CEW-EA9885]