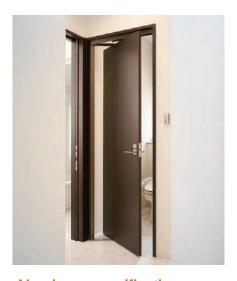

# Partitioning a limited space can produce an effect.

A rolling door is having a mechanism which opens/closes while the door is rotating. The appearance is same as the standard door, but its opening/closing truck is less than

1/3 of the conventional product. It is recommended for partitioning a toilet or a corridor.

# An excellent safety and a flat floor.

Smooth opening and closing. A flat floor. Easily go in and out for small children, elderly people and people in wheelchairs. There is no need to move backward when opening a door a risk of hitting against a door is suddenly opened from opposite side is low. It can be used safely and comfortably.