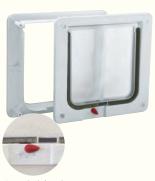

#### close the flap part. **Specification**

M M

Effective opening W127×H178mm W178xH285mm W266xH381mm W381×H508mm Door processing dimensions Body: White • Brown W158×H226mm W204xH331mm W295xH428mm

W411×H558mm

The body made of ABS resin. It is hardly scratched and having excellent

impact resistance with a soft vinyl chloride sheet with a magnet is used for the flap part. Attached partition board can be installed in order to

> (White is only available for XL) Flap : See-through Door thickness Compatible with 31-44mm