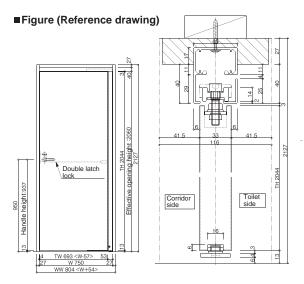

#### ■Product Specification

| Item                            |                     | Specification                       |              |
|---------------------------------|---------------------|-------------------------------------|--------------|
| Product No.                     |                     | WRW11-1AR/L                         | WRW11-1BR/L  |
| Color variation                 |                     | SUS color                           | Bronze color |
| Self weight of applicable doors |                     | Less than 30kg of door's own weight |              |
| Applicable door's own weight    | Up and Down         | Less than ± 3mm                     |              |
|                                 | Right and Left      | Less than ± 2mm                     |              |
|                                 | Back and Forth      | _                                   |              |
| Weight of metal fittings        |                     | About 6.5kg                         |              |
| Range corresponding to sizes    | W in a frame        | 600 ~ 1000 mm                       |              |
|                                 | H in a frame        | $1700\sim2100~\text{mm}$            |              |
|                                 | Effective opening W | 495 $\sim$ 895 mm                   |              |
|                                 | Effective opening H | $1660\sim2060~\mathrm{mm}$          |              |
|                                 | Door thickness      | $33\sim36\mathrm{mm}$               |              |

 $\ensuremath{\%}$  Please contact us for more details

\*This drawing is showing a right-hinge.