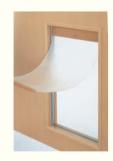

# Partitioning a limited space can produce an effect.

A rolling door is having a mechanism which opens/closes while the door is rotating. The appearance is same as the standard door, but its opening/closing truck is less than

1/3 of the conventional product. It is recommended for partitioning a toilet or a corridor.