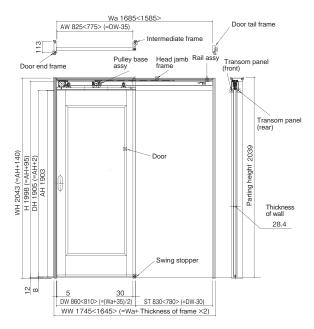

#### STW-type (double-interlocking) (Door thickness 28.4mm) Only the storage space for 1 door can provide the opening for 2 doors.

The opening for 2 doors can be provided when fully opened, but it can be housed neatly and simply in the storage space for 1 door. It perfectly fits for a living room or the place to use wide and open.

#### ■ Figure (Reference drawing · SRW-type)

- 1. This figure shows a single right pull SRW (Inside the frame 1685) with no undrawn space. For the left pull door, the figure is in reverse of right and left.
- 2. In < > shows the dimensions when the dimension inside of the frame is 1585.