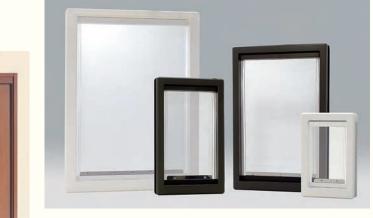

# Exclusive door for pets

# -Indoor specification-

# FOR DOG

# Pet door -ORIGINAL < Corresponding size > C S M L XL

Attached partition board can be installed.