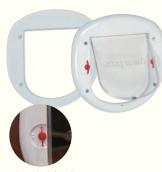

#### close the flap part. **Specification**

M M

Effective opening W127×H178mm W178xH285mm W266xH381mm W381×H508mm Door processing dimensions Body: White • Brown W158×H226mm W204xH331mm W295xH428mm

W411×H558mm

The body made of ABS resin. It is hardly scratched and having excellent

impact resistance with a soft vinyl chloride sheet with a magnet is used for the flap part. Attached partition board can be installed in order to

> (White is only available for XL) Flap : See-through Door thickness Compatible with 31-44mm