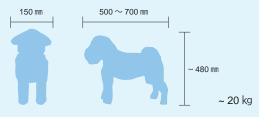

# Sizing guide

The values and dogs shown in the sizing guide are for reference.

- Corresponding to cats
  - Small dog (Adult dog Standard) •Breed of terrier •Miniature dachshund •Chihuahua
    - •Pomeranian •Maltese