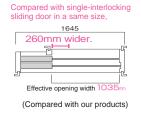

# The necessary space for opening/closing a door is about 1/3 of conventional door. The limited space can be used effectively.

# Partitioning a limited space can produce an effect.

A rolling door is having a mechanism which opens/closes while the door is rotating. The appearance is same as the standard door, but its opening/closing truck is less than

1/3 of the conventional product. It is recommended for partitioning a toilet or a corridor.