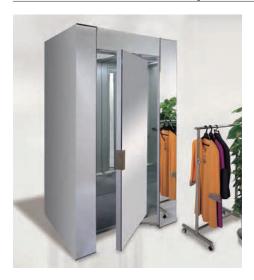

#### Fitting room

Fitting room having a beautiful surface of the mirror and space saving. Rolling door hinges are used and we can use effectively the sales space.