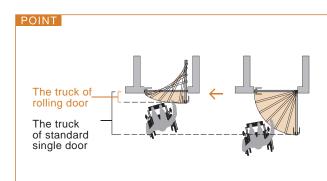

# The necessary space for opening/closing a door is about 1/3 of conventional door. The limited space can be used effectively.

# Partitioning a limited space can produce an effect.

A rolling door is having a mechanism which opens/closes while the door is rotating. The appearance is same as the standard door, but its opening/closing truck is less than

1/3 of the conventional product. It is recommended for partitioning a toilet or a corridor.