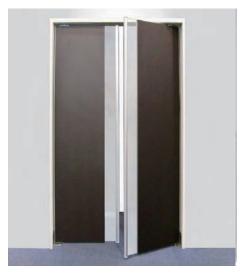

# Swing Door (Smart Swing)

Our Smart Swing is safe and easy to use. We are particular about its design. It can be chosen from a variety of colors and fits a wide range of scenes.

You have only to push it lightly and it closes automatically.