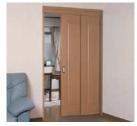

#### STW-type (double-interlocking) (Door thickness 28.4mm) Only the storage space for 1 door can provide the opening for 2 doors.

The opening for 2 doors can be provided when fully opened, but it can be housed neatly and simply in the storage space for 1 door. It perfectly fits for a living room or the place to use wide and open.