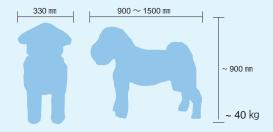

- Medium-sized dog (Adult dog Standard)
  - ●Shepherd ●Welsh corgi ●Beagle ●Standard Dachshund
  - ●Standard poodle ●Shiba

Kishu

Extra-large sized dog (Adult dog • Standard) •Great Danes, St. Barnard, Borzoi, Akita