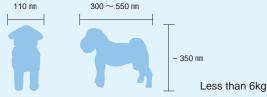

# Sizing guide

The values and dogs shown in the sizing guide are for reference.

- Corresponding to cats
  - Small dog (Adult dog Standard) •Breed of terrier •Miniature dachshund •Chihuahua
    - •Pomeranian •Maltese