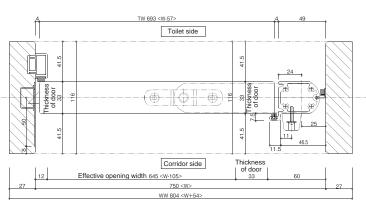

#### ■ Figure (Reference drawing · SRW-type)

- 1. This figure shows a single right pull SRW (Inside the frame 1685) with no undrawn space. For the left pull door, the figure is in reverse of right and left.
- 2. In < > shows the dimensions when the dimension inside of the frame is 1585.