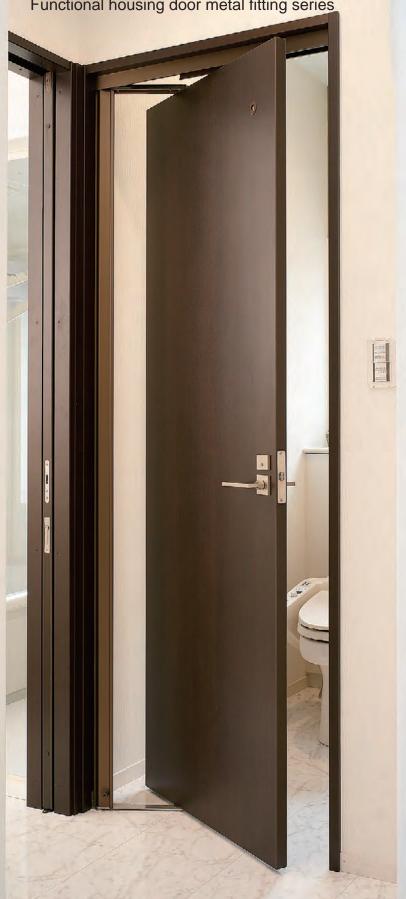

# ROLLING DOOR

Functional housing door metal fitting series

"Safety" "Security" Barrier-Free housing doors to choose from allowing house making that is good not only for elderly people but also families.

# ROLLING DOOR HINGES | Most suitable for a limited space such as a toilet. | SLIDING DOOR HINGES

# Partitioning a limited space can produce an effect.

A rolling door is having a mechanism which opens/closes while the door is rotating. The appearance is same as the standard door, but its opening/closing truck is less than

1/3 of the conventional product. It is recommended for partitioning a toilet or a corridor.

# An excellent safety and a flat floor.

Smooth opening and closing. A flat floor. Easily go in and out for small children, elderly people and people in wheelchairs. There is no need to move backward when opening a door a risk of hitting against a door is suddenly opened from opposite side is low. It can be used safely and comfortably.