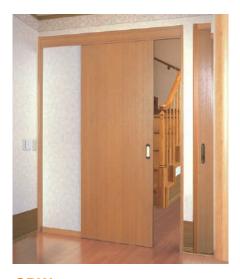

#### STW-type (double-interlocking) (Door thickness 28.4mm) Only the storage space for 1 door can provide the opening for 2 doors.

The opening for 2 doors can be provided when fully opened, but it can be housed neatly and simply in the storage space for 1 door. It perfectly fits for a living room or the place to use wide and open.