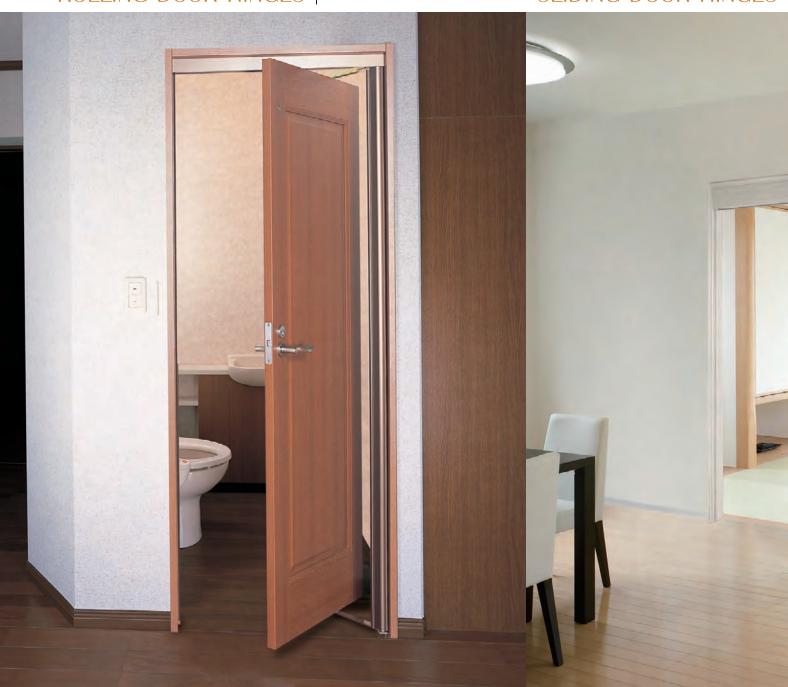

# ROLLING DOOR HINGES | Most suitable for a limited space such as a toilet. | SLIDING DOOR HINGES

# The necessary space for opening/closing a door is about 1/3 of conventional door. The limited space can be used effectively.

# Partitioning a limited space can produce an effect.

A rolling door is having a mechanism which opens/closes while the door is rotating. The appearance is same as the standard door, but its opening/closing truck is less than

1/3 of the conventional product. It is recommended for partitioning a toilet or a corridor.

#### STW-type (double-interlocking) (Door thickness 28.4mm) Only the storage space for 1 door can provide the opening for 2 doors.

The opening for 2 doors can be provided when fully opened, but it can be housed neatly and simply in the storage space for 1 door. It perfectly fits for a living room or the place to use wide and open.