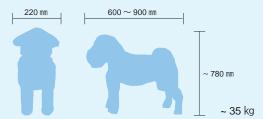

- Medium-sized dog (Adult dog Standard)
  - ●Shepherd ●Welsh corgi ●Beagle ●Standard Dachshund
  - ●Standard poodle ●Shiba

Kishu

Extra-large sized dog (Adult dog • Standard) •Great Danes, St. Barnard, Borzoi, Akita