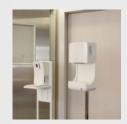

## High-speed Roll-up Door • Automatic alcohol sprayer interlocking system.

Interlocking with a High-speed Roll-up Door allows a person entering a room without touching after an alcohol disinfection, which can be effective for the prevention of viral infectious diseases or food poisoning. In addition, it can restrict the non-disinfected worker entering a room.

\* Pure Hygiene can be interlocked with both JETTER and SMOOTHER.