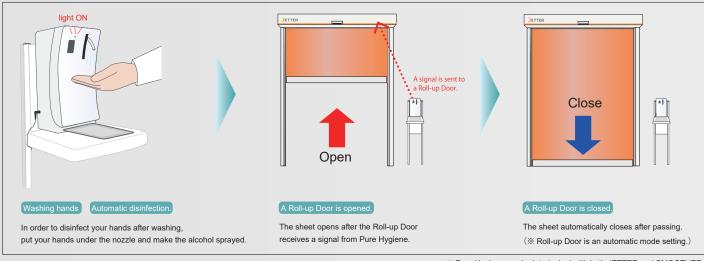

## High-speed Roll-up Door • Automatic alcohol sprayer interlocking system.

Interlocking with a High-speed Roll-up Door allows a person entering a room without touching after an alcohol disinfection, which can be effective for the prevention of viral infectious diseases or food poisoning. In addition, it can restrict the non-disinfected worker entering a room.

\* Pure Hygiene can be interlocked with both JETTER and SMOOTHER.