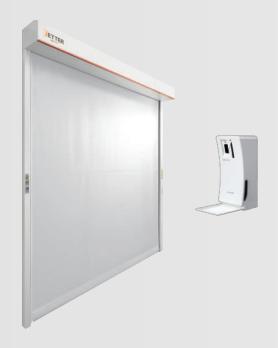

Pipeless Roll-up Door

Automatic alcohol sprayer.

\*Pure Hygiene is a product of Tokyo Electron Itd.

## High-speed Roll-up Door • Automatic alcohol sprayer interlocking system.

Interlocking with a High-speed Roll-up Door allows a person entering a room without touching after an alcohol disinfection, which can be effective for the prevention of viral infectious diseases or food poisoning. In addition, it can restrict the non-disinfected worker entering a room.