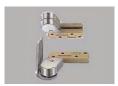

# **OPTION FOR LIGHT STEEL DOOR**

### Window materials

Acrylic window (transparent, bleared,smoked), Polycarbonate(transparent),Gla ss window are available.



# Stainless base plate

For extra protection for lower portion of the door.



### Handle

Lever Handle LA (standard specification) ,etc.



# Louver

Allows ventilation while providing privacy and shade.



# Hinge

- ●Flag hinge(standard specification)
- ●Pivot hinge



#### Lock

- Deadlock/Mechanical locks/ Battery-operated locks/Electric locks
- Electric strike lock



### Surface material



Colored steel plate (Ivory)



Colored steel plate (White)



Aluminium



Stainless steel plate