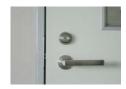

# **OPTION FOR LIGHT STEEL DOOR**

### Window materials

Acrylic window (transparent, bleared,smoked), Polycarbonate(transparent),Gla ss window are available.



# Stainless base plate

For extra protection for lower portion of the door.



### Handle

Lever Handle LA (standard specification) ,etc.



# Louver

Allows ventilation while providing privacy and shade.



# Hinge

- ●Flag hinge(standard specification)
- ●Pivot hinge



#### Lock

- Deadlock/Mechanical locks/ Battery-operated locks/Electric locks
- Electric strike lock



### Surface material



Colored steel plate (Ivory)



Colored steel plate (White)



Aluminium



Stainless steel plate