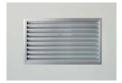

# **OPTION FOR LIGHT STEEL DOOR**

### Window materials

Acrylic window (transparent, bleared,smoked), Polycarbonate(transparent),Gla ss window are available.



# Stainless base plate

For extra protection for lower portion of the door.



### Handle

Lever Handle LA (standard specification) ,etc.



# Louver

Allows ventilation while providing privacy and shade.



# Hinge

- ●Flag hinge(standard specification)
- ●Pivot hinge



#### Lock

- Deadlock/Mechanical locks/ Battery-operated locks/Electric locks
- Electric strike lock



### Surface material



Colored steel plate (Ivory)



Colored steel plate (White)



Aluminium



Stainless steel plate