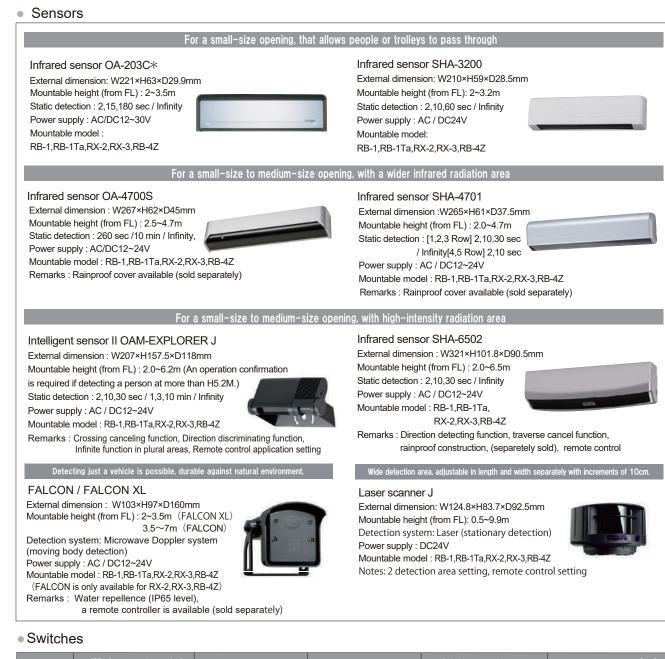

## HACCP compatible option

An insect-resistant orange sheet certainly repels insects, a high performance airtight gasket (option) can also enhance an insect-proof and a dust-proofing effect.

In addition, attaching a slope cover on a drum box or a control box makes it easier to confirm its contamination state

Apart from that, a stainless steel-made rail or a drum box, and baking coating finishing are available.





▲ Example of use: Slope top for drum box



Example of use: Slope top for control box



become bleached over time due to deterioration.



|                      | Wireless remote control<br>(1-key type / 3-key type)                                          | Pull Switch                          | Pull Switch<br>(for RA-2Es)          | Single pushbutton<br>switch            | Explosion-proof single<br>pushbutton switch |
|----------------------|-----------------------------------------------------------------------------------------------|--------------------------------------|--------------------------------------|----------------------------------------|---------------------------------------------|
|                      |                                                                                               |                                      | Sec. 1                               |