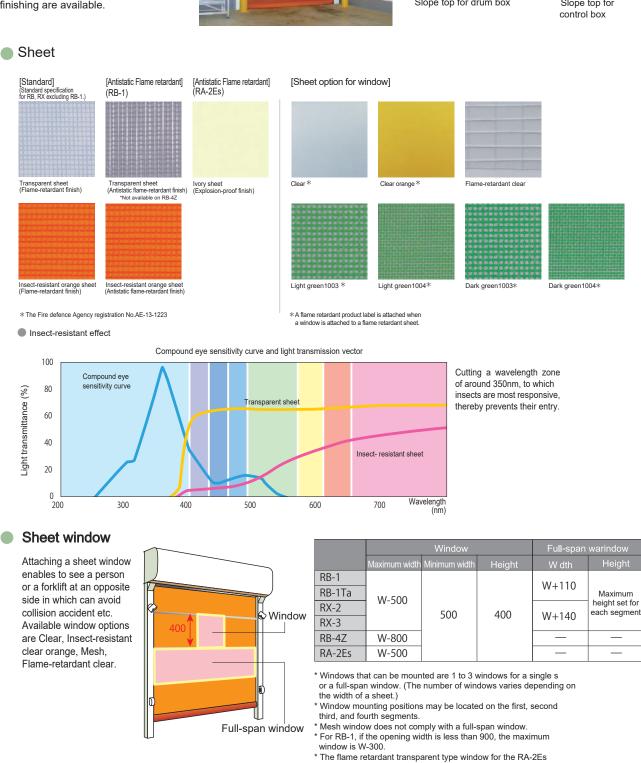

## HACCP compatible option

An insect-resistant orange sheet certainly repels insects, a high performance airtight gasket (option) can also enhance an insect-proof and a dust-proofing effect.

In addition, attaching a slope cover on a drum box or a control box makes it easier to confirm its contamination state

Apart from that, a stainless steel-made rail or a drum box, and baking coating finishing are available.





▲ Example of use: Slope top for drum box



Example of use: Slope top for control box



become bleached over time due to deterioration.



|                      | Wireless remote control<br>(1-key type / 3-key type)                                          | Pull Switch                          | Pull Switch<br>(for RA-2Es)          | Single pushbutton<br>switch            | Explosion-proof single<br>pushbutton switch |
|----------------------|-----------------------------------------------------------------------------------------------|--------------------------------------|--------------------------------------|----------------------------------------|---------------------------------------------|
|                      |                                                                                               |                                      | Sec. 1