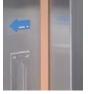

# Lock indicator

UNIFLOW'S original design, with more visible characters and a window.