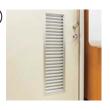

# **OPTION FOR SLIDING DOOR**

# Louver (mound-shaped)

Allows ventilation while providing privacy and shade.



### Stainless base plate

For extra protection for lower portion of the door.



# Window frame

Available window frame thicknesses are 3t, 4t, 5t and 6.8t.



# Lock indicator

UNIFLOW'S original design, with more visible characters and a window.



# Sloping cover

The upper part is inclined and thus it prevents dust from being collected and easy to clean.



# Color vinyl sheet

Various color variations are available to choose to fit in with interior.



# Door head rubber cushion A

Designed to touch the door frame directly, avoiding a need for a door stop frame.





# Geared brake

Controlled hydraulic geared brake allows smooth and steady door opening and closing.



### Window materials

Acrylic window (transparent window, transparent two layers of window, one-way mirror), Meshed