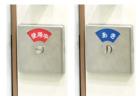

# Lock indicator

UNIFLOW'S original design, with more visible characters and a window.