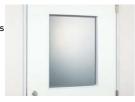

### Window materials

Acrylic window (transparent window, transparent two layers of window, one-way mirror), Meshed glass and Bleared window are available.

Acrylic window (one-way mirror)

Meshed glass

Acrylic window (smoked)