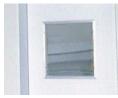

### Window materials

Acrylic window (transparent window, transparent two layers of window, one-way mirror), Meshed glass and Bleared window are available.

Acrylic window (one-way mirror)

Meshed glass

Acrylic window (smoked)