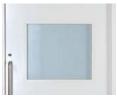

# Window frame

Available window frame thicknesses are 3t, 4t, 5t and 6.8t.

### Window materials

Acrylic window (transparent window, transparent two layers of window, one-way mirror), Meshed glass and Bleared window are available.

Acrylic window (one-way mirror)

Meshed glass

Acrylic window (smoked)