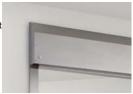

# Sloping cover

The upper part is inclined and thus it prevents dust from being collected and easy to clean.