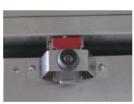

# One-way stopper

The one-way stopper allows you to set a single door operation, to open one way or two ways. It can be easily installed on existing swing doors as well.

(Not available with LWP-3 and LWP-3V)

Door-side hardware

Frame-side hardware