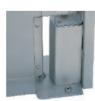

#### **Others**

- -Jamb Guard
- -Double Dutch
- -Lock (rim lock)
- -Round-bar snap -Colored vinyl sheet (film)
- -Louver
- -One-way stopper

Jamb Guard May be used for protection of the lower bracket of the door against frequent impact by heavy objects.