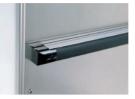

## **Bumpers**

To protect the door and ease the impact of carts, etc.
-H-shaped Bumper strip

- -H-shaped Bumper strip (without rubber) -C-shaped Bumper strip -D-shaped Bumper strip -Spring Bumper (Black, Grey, Light grey) -Resin base plate (Black, Grey, Light grey) Stainless base plate

H-shaped Bumper strip (Without rubber)

C-shaped Bumper strip (With rubber)

D-shaped Bumper strip

Spring Bumper (Black)

Spring Bumper (Grey)

Spring Bumper (Light grey)

Resin base plate (Black)

Resin base plate (Light grey)