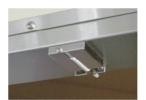

# One-way stopper

The one-way stopper allows you to set a single door operation, to open one way or two ways. It can be easily installed on existing swing doors as well.

(Not available with LWP-3 and LWP-3V)

Door-side hardware

Frame-side hardware