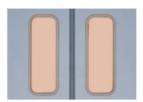

### Hand plate

Color plates used as a push plate. The plates can be fixed vertically or horizontally.

- -Black
- -White
- -Grey

Black (150×250 mm)

White (150×250 mm/ 180×300 mm)

(150×250 mm/ 180×300 mm)