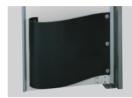

Double Dutch Two-tiered doors designed to allow separate opening and closing operations

Lock (rim lock) Must be installed together with round-bar snaps.

Color vinyl sheet (film) Vinvl sheets of various colors and designs can be pasted onto the door surface. A wide range of color and patterns are available.