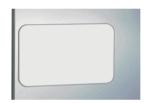

#### Window size and shape

Windows with customized dimensions and various shapes of even no-window option is available.

- -Round window
- -Long window
- -Two-tiered window
- -Two layers of window (FCG series only)

Round window

Long window

Two-tiered window