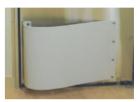

## **Bumpers**

To protect the door and ease the impact of carts, etc.
-H-shaped Bumper strip

- -H-shaped Bumper strip (without rubber) -C-shaped Bumper strip -D-shaped Bumper strip -Spring Bumper (Black, Grey, Light grey) -Resin base plate (Black, Grey, Light grey) Stainless base plate

H-shaped Bumper strip (Without rubber)

C-shaped Bumper strip (With rubber)

D-shaped Bumper strip

Spring Bumper (Black)

Spring Bumper (Grey)

Spring Bumper (Light grey)

Resin base plate (Black)

Resin base plate (Light grey)