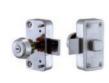

# One-way stopper

The one-way stopper allows you to set a single door operation, to open one way or two ways. It can be easily installed on existing swing doors as well.

(Not available with LWP-3 and LWP-3V)

Door-side hardware

Frame-side hardware