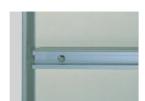

## **Bumpers**

To protect the door and ease the impact of carts, etc.
-H-shaped Bumper strip

- -H-shaped Bumper strip (without rubber) -C-shaped Bumper strip -D-shaped Bumper strip -Spring Bumper (Black, Grey, Light grey) -Resin base plate (Black, Grey, Light grey) Stainless base plate

H-shaped Bumper strip (Without rubber)

C-shaped Bumper strip (With rubber)

D-shaped Bumper strip

Spring Bumper (Black)

Spring Bumper (Grey)

Spring Bumper (Light grey)

Resin base plate (Black)

Resin base plate (Light grey)