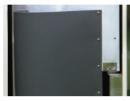

## **Bumpers**

To protect the door and ease the impact of carts, etc.
-H-shaped Bumper strip

- -H-shaped Bumper strip (without rubber) -C-shaped Bumper strip -D-shaped Bumper strip -Spring Bumper (Black, Grey, Light grey) -Resin base plate (Black, Grey, Light grey) Stainless base plate

H-shaped Bumper strip (Without rubber)

C-shaped Bumper strip (With rubber)

D-shaped Bumper strip

Spring Bumper (Black)

Spring Bumper (Grey)

Spring Bumper (Light grey)

Resin base plate (Black)

Resin base plate (Light grey)