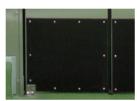

## **Bumpers**

To protect the door and ease the impact of carts, etc.
-H-shaped Bumper strip

- -H-shaped Bumper strip (without rubber) -C-shaped Bumper strip -D-shaped Bumper strip -Spring Bumper (Black, Grey, Light grey) -Resin base plate (Black, Grey, Light grey) Stainless base plate

H-shaped Bumper strip (Without rubber)

C-shaped Bumper strip (With rubber)

D-shaped Bumper strip

Spring Bumper (Black)

Spring Bumper (Grey)

Spring Bumper (Light grey)

Resin base plate (Black)

Resin base plate (Light grey)