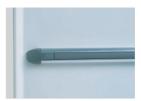

## **Bumpers**

To protect the door and ease the impact of carts, etc.
-H-shaped Bumper strip

- -H-shaped Bumper strip (without rubber) -C-shaped Bumper strip -D-shaped Bumper strip -Spring Bumper (Black, Grey, Light grey) -Resin base plate (Black, Grey, Light grey) Stainless base plate

H-shaped Bumper strip (Without rubber)

C-shaped Bumper strip (With rubber)

D-shaped Bumper strip

Spring Bumper (Black)

Spring Bumper (Grey)

Spring Bumper (Light grey)

Resin base plate (Black)

Resin base plate (Light grey)