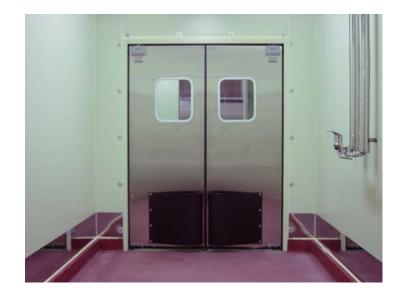

# Self-closing SWING DOOR

It does not interfere with the workflow because it closes and centers itself using its own weight

You can move or work smoothly because it opens with a light touch, and slowly closes without bouncing.

We provide a great variety of surface sheet designs. You can coordinate designs according to your store concept.

It does not use any electric power and its excellent durability and maintainability makes our door exceptionally, ecological and economical.

## **■**Operation of a UNIFLOW's SWING DOOR

- ① Touch the bumper with a cart to open the door.
- 2 The door opens in the direction of the forward movement.
- 3 After the cart passes, the door swings back and forth until it centers itself.