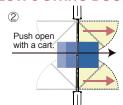

## **■**Operation of a UNIFLOW's SWING DOOR

- ① Touch the bumper with a cart to open the door.
- 2 The door opens in the direction of the forward movement.
- 3 After the cart passes, the door swings back and forth until it centers itself.