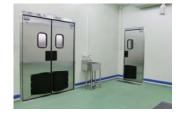

# Self-closing SWING DOOR

It does not interfere with the workflow because it closes and centers itself using its own weight

You can move or work smoothly because it opens with a light touch, and slowly closes without bouncing.

## **■**Operation of a UNIFLOW's SWING DOOR

- ① Touch the bumper with a cart to open the door.
- 2 The door opens in the direction of the forward movement.
- 3 After the cart passes, the door swings back and forth until it centers itself.