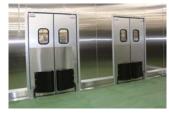

## **■**Operation of a UNIFLOW's SWING DOOR

- ① Touch the bumper with a cart to open the door.
- 2 The door opens in the direction of the forward movement.
- 3 After the cart passes, the door swings back and forth until it centers itself.