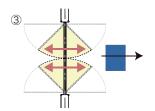

## **■**Operation of a UNIFLOW's SWING DOOR

- ① Touch the bumper with a cart to open the door.
- 2 The door opens in the direction of the forward movement.
- 3 After the cart passes, the door swings back and forth until it centers itself.