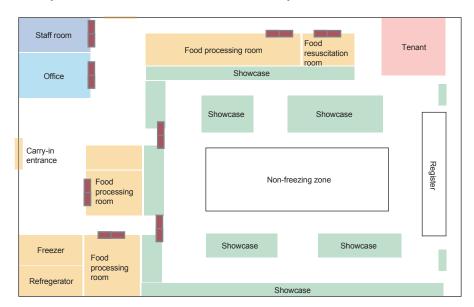

## **■**Example of SWING DOOR locations in a super market

#### Proposed locations of SWING DOORS

Between backyard and store

Food processing room

Food resuscitation room

Office

Staff room

etc.