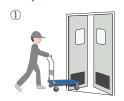

## **■**Operation of a UNIFLOW's SWING DOOR

- ① Touch the bumper with a cart to open the door.
- 2 The door opens in the direction of the forward movement.
- 3 After the cart passes, the door swings back and forth until it centers itself.