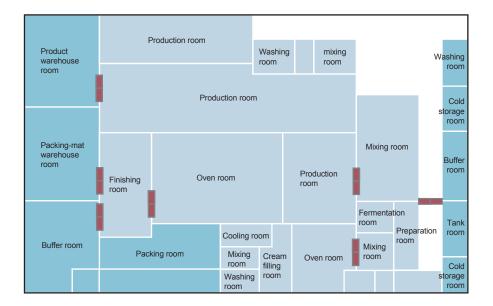

# Self-closing SWING DOOR

It does not interfere with the workflow because it closes and centers itself using its own weight

You can move or work smoothly because it opens with a light touch, and slowly closes without bouncing.

## **■**Operation of a UNIFLOW's SWING DOOR

- ① Touch the bumper with a cart to open the door.
- 2 The door opens in the direction of the forward movement.
- 3 After the cart passes, the door swings back and forth until it centers itself.