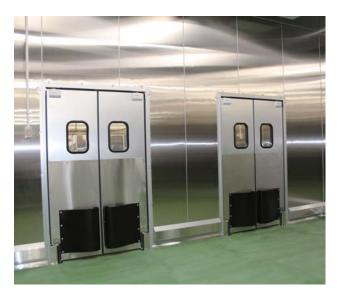

# Self-closing SWING DOOR

It does not interfere with the workflow because it closes and centers itself using its own weight

You can move or work smoothly because it opens with a light touch, and slowly closes without bouncing.

We provide a great variety of surface sheet designs. You can coordinate designs according to your store concept.

It does not use any electric power and its excellent durability and maintainability makes our door exceptionally, ecological and economical.

## **■**Operation of a UNIFLOW's SWING DOOR

- ① Touch the bumper with a cart to open the door.
- 2 The door opens in the direction of the forward movement.
- 3 After the cart passes, the door swings back and forth until it centers itself.