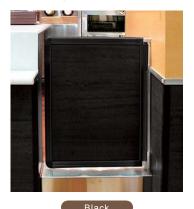

# Stylish Mini Swing Door

# Rich color variation to create your shop space

The P-type, favorite from its launch, comes with new frame colors for stylish space creation. Three colors in variations of white, brown, and black. You can freely create your shop space by attaching a sheet of your taste, such as monotone or wood grain, for the panel portion. Special order color is available for chain stores. Please contact our sales representative for you.