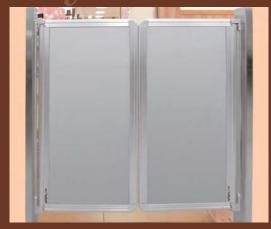

# Stylish Mini Swing Door

# Ultra-lightweight! Secure design for users

The Mini Swing Door P-type realizes drastic lighter weight, about 60% less\* compared to traditional models by eliminating the core member of the door. It comes not only with a lighter touch to enable opening, but also without any harm to users when bouncing back.