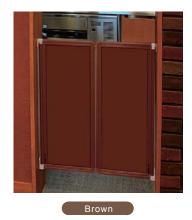

# Stylish Mini Swing Door

# Rich color variation to create your shop space

The P-type, favorite from its launch, comes with new frame colors for stylish space creation. Three colors in variations of white, brown, and black. You can freely create your shop space by attaching a sheet of your taste, such as monotone or wood grain, for the panel portion. Special order color is available for chain stores. Please contact our sales representative for you.