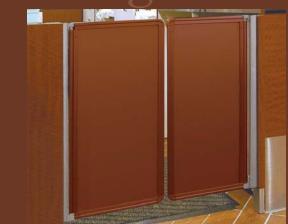

# Rich color variation to create your shop space

The P-type, favorite from its launch, comes with new frame colors for stylish space creation. Three colors in variations of white, brown, and black. You can freely create your shop space by attaching a sheet of your taste, such as monotone or wood grain, for the panel portion. Special order color is available for chain stores. Please contact our sales representative for you.