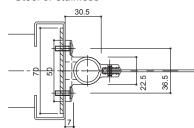

#### Door installation diagram

Prepare a doorframe of 80 mm or more, an insertion dimension of 35 mm or more,

#### •Steel or stainless

Prepare a doorframe of 80 mm or more, back-plate reinforcement width of 70 mm or more, and a thickness of 3.5 mm or more.