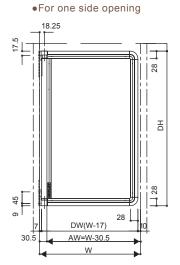

#### Image of installation

#### Door installation diagram

Prepare a doorframe of 80 mm or more, an insertion dimension of 35 mm or more,