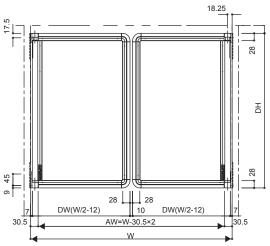

ure and a stationary stop at center

The P-type is light but always closes and stops at the center. No more lazy dangling. Even any possible shift of centering position due to frequent use can be adjusted by a spacer.

### 3

# Rich color variation to create your shop space

The P-type, favorite from its launch, comes with new frame colors for stylish space creation. Three colors in variations of white, brown, and black. You can freely create your shop space by attaching a sheet of your taste, such as monotone or wood grain, for the panel portion. Special order color is available for chain stores. Please contact our sales representative for you.







\* Color variation includes options of color cross and frame printing

#### Image of installation











#### •For both sides opening



#### Door installation diagram



Prepare a doorframe of 80 mm or more, an insertion dimension of 35 mm or more,

#### •Steel or stainless



Prepare a doorframe of 80 mm or more, back-plate reinforcement width of 70 mm or more, and a thickness of 3.5 mm or more.

### **Specification**

| Model             | ① M P - 1a , ② M P - 2 NEW                       |                                                                                                              |
|-------------------|--------------------------------------------------|--------------------------------------------------------------------------------------------------------------|
| Space to prepare  | Frame<br>opening                                 | Single door opening:<br>W300 mm to 700 mm<br>Double door opening:<br>