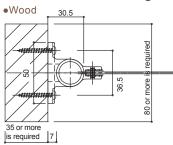

#### •Steel or stainless

Prepare a doorframe of 80 mm or more, back-plate reinforcement width of 70 mm or more, and a thickness of 3.5 mm or more.