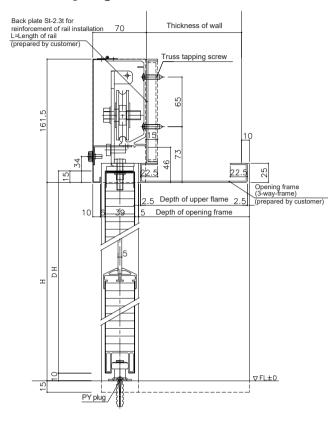

aves 1200~2400 x (H) 1800~2300 \*SUS specification (W) Single leaf 600 $\sim$ 1000 / Master-slave opening type less than 900 $\sim$ 2000 / Double leaves 1200 $\sim$ 2000 x (H) 1800 $\sim$ 2300 \*Please feel free to contact us for other specifications.



#### [Figure] Master-slave opening (Right Hinge /Open to right)



#### [Cross section] Master-slave opening (Right Hinge /Open to right)



### **Detailed cross section of window** (Option)

Detailed cross section of louver (Option)

## Sliding door

Manufacturing range (AW) Single leaf 600~1500 / Double leaves 1200~3000 x (H) 1100~2500 Standard window W340,640,940 x H640 (Window W is depending on an effective opening W.) 

#### [Figure] Single leaf sliding door (Open to right)

#### [Vertical section] Single leaf / Double leaves (mm)





#### [Cross section] Single leaf (Open to right)



#### Settlement structure