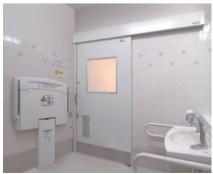

## Installation examples

Hinged door (long window with louver, auto-hinge)

Sliding door (louver, base plate, indication lock)

Sliding door (colored sheet is pasted, custom-made handle)