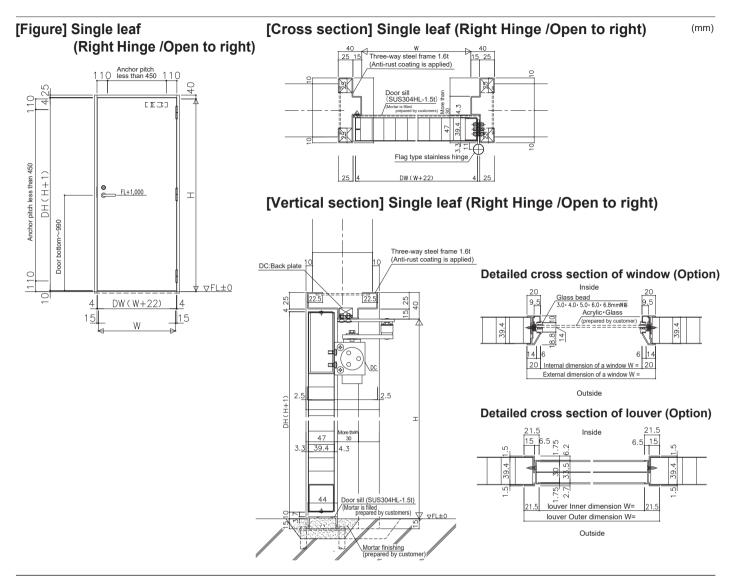

# **Hinged Door (Normal Swing Door)**

Manufacturing range of a general type (W) Single leaf 600~1200 / Master-slave opening type less than 900~2400 / Double leaves 1200~2400 x (H) 1800~2300 \*SUS specification (W) Single leaf 600 $\sim$ 1000 / Master-slave opening type less than 900 $\sim$ 2000 / Double leaves 1200 $\sim$ 2000 x (H) 1800 $\sim$ 2300 \*Please feel free to contact us for other specifications.

#### [Figure] Master-slave opening (Right Hinge /Open to right)

#### [Cross section] Master-slave opening (Right Hinge /Open to right)

### **Detailed cross section of window** (Option)

Detailed cross section of louver (Option)