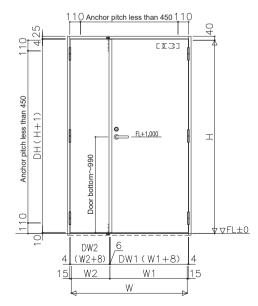

#### [Figure] Master-slave opening (Right Hinge /Open to right)

# **Hinged Door (Normal Swing Door)**

Manufacturing range of a general type (W) Single leaf 600~1200 / Master-slave opening type less than 900~2400 / Double leaves 1200~2400 x (H) 1800~2300 \*SUS specification (W) Single leaf 600 $\sim$ 1000 / Master-slave opening type less than 900 $\sim$ 2000 / Double leaves 1200 $\sim$ 2000 x (H) 1800 $\sim$ 2300 \*Please feel free to contact us for other specifications.