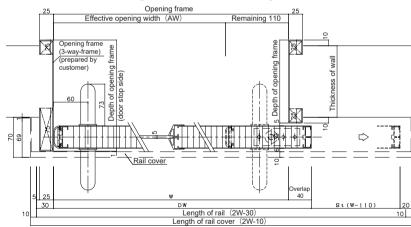

## Sliding door

Manufacturing range (AW) Single leaf 600~1500 / Double leaves 1200~3000 x (H) 1100~2500 Standard window W340,640,940 x H640 (Window W is depending on an effective opening W.) 

#### [Figure] Single leaf sliding door (Open to right)

#### [Cross section] Single leaf (Open to right)