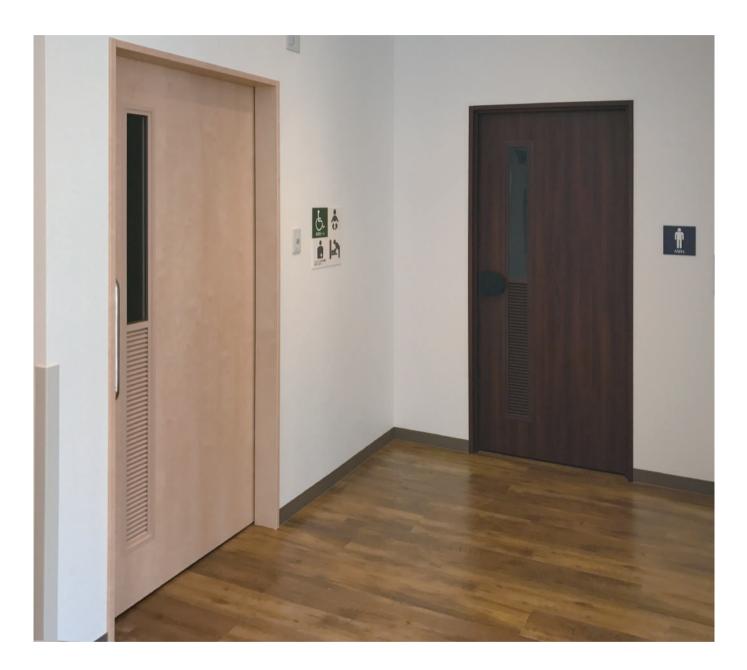

## Installation examples

Hinged door (long window with louver, auto-hinge)

Sliding door (louver, base plate, indication lock)

Sliding door (colored sheet is pasted, custom-made handle)