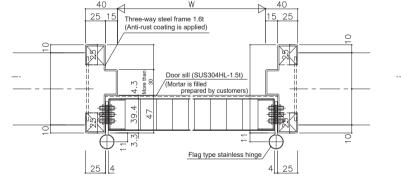

Hinged Door (Normal Swing Door) / Sliding Door]



## Installation examples



Hinged door (long window with louver, auto-hinge)



Sliding door (louver, base plate, indication lock)



Sliding door (colored sheet is pasted, custom-made handle)

# **Hinged Door (Normal Swing Door)**

Manufacturing range of a general type (W) Single leaf 600~1200 / Master-slave opening type less than 900~2400 / Double leaves 1200~2400 x (H) 1800~2300 \*SUS specification (W) Single leaf 600 $\sim$ 1000 / Master-slave opening type less than 900 $\sim$ 2000 / Double leaves 1200 $\sim$ 2000 x (H) 1800 $\sim$ 2300 \*Please feel free to contact us for other specifications.



#### [Figure] Master-slave opening (Right Hinge /Open to right)



#### [Cross section] Master-slave opening (Right Hinge /Open to right)



### **Detailed cross section of window** (Option)

Detailed cross section of louver (Option)

## Sliding door

Manufacturing range (AW) Single leaf 600~1500 / Double leaves 1200~3000 x (H) 1100~2500 Standard window W340,640,940 x H640 (Window W is depending on an effective opening W.) 

#### [Figure] Single leaf sliding door (Open to right)

#### [Vertical section] Single leaf / Double leaves (mm)





#### [Cross section] Single leaf (Open to right)



#### Settlement structure