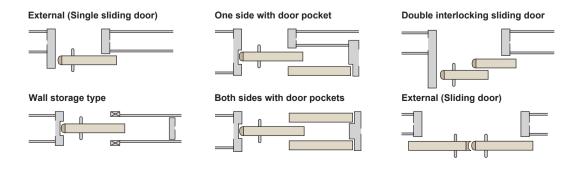

### Sliding door

Hanger type with a flat floor enables smooth opening and closing.
It can cope with aging population and barrier-free.

- This door can be easily used in any situation.
- We will take care of drawing, installation and delivery adjustment.

## Sliding door

Manufacturing range (AW) Single leaf 600~1500 / Double leaves 1200~3000 x (H) 1100~2500 Standard window W340,640,940 x H640 (Window W is depending on an effective opening W.) 