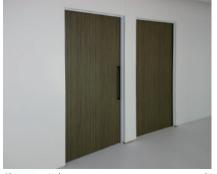

## Installation examples

Hinged door (long window with louver, auto-hinge)

Sliding door (louver, base plate, indication lock)

Sliding door (colored sheet is pasted, custom-made handle)