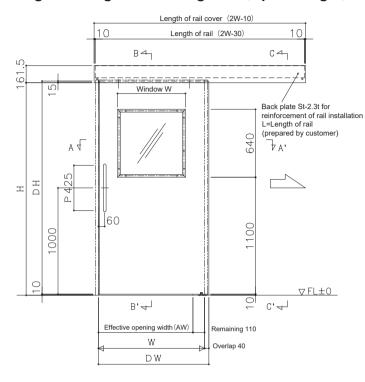

#### [Figure] Single leaf sliding door (Open to right)

## Sliding door

Manufacturing range (AW) Single leaf 600~1500 / Double leaves 1200~3000 x (H) 1100~2500 Standard window W340,640,940 x H640 (Window W is depending on an effective opening W.) 