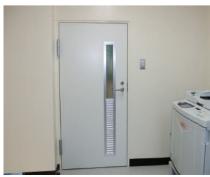

## Installation examples

Hinged door (long window with louver, auto-hinge)

Sliding door (louver, base plate, indication lock)

Sliding door (colored sheet is pasted, custom-made handle)